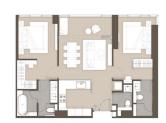

# **RESIDENTIAL - CONDOMINIUM** 936SQFT (87SQM) / CALL FOR PRICE!

■ NO. OF FLOORS: 37 FLOOR/LEVEL: N/A - N/A **BED ROOMS:** 2+1 **BATH ROOMS:** 3 N/A **MAIDS ROOMS:** ■ PARKING SPACES: N/A **OTHER** LAYOUT TYPE: **■ FACING:** N/A

**■ SELLING PRICE:** 

**■ COMPLETION YEAR:** 2023

#### **MULBERRY GROVE SUKHUMVIT**

Condominium for Sale: Partially furnished, 2 bedroom, 3 bathroom. Completion in 2023, this unit is in original condition.

Tenure: Freehold