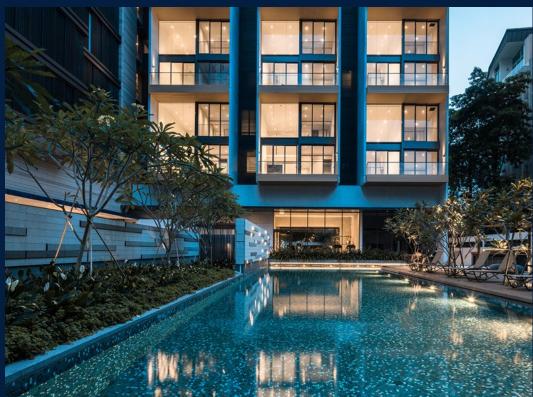

#### **LLOYD SIXTYFIVE**

Spacious 2,422sqft (225sqm), partially furnished, 3 bedroom, 3 bathroom Condominium for Sale. Completed in 2016, this end lot unit is in original condition. Others: Freehold, 3 other room(s) This property is currently vacant and ready to move in. Located in Singapore's district D09 near Orchard, River Valley in the area Orchard (Central region).

#### **EXTERIOR FACILITIES**

- 24 Hours Security
- Covered Car Park
- Function Room
- Jacuzzi

VISIT THIS PROPERTY AT: https://www.propertylaunches.sg/property/SGLD93110026