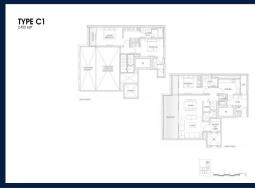

#### **RESIDENTIAL - CONDOMINIUM**

65, LLOYD ROAD, ORCHARD, RIVER VALLEY,

**SINGAPORE 239114** 

**LISTING ID:** SGLD93110026 TENURE: **FREEHOLD** 

■ TITLE: N/A

SIZE BUILT-UP: 2,422SQFT (225SQM) SIZE LAND: 35,921SQFT (3,337SQM)

■ NO. OF FLOORS: 10 FLOOR/LEVEL: N/A - N/A **BED ROOMS:** 3+3 **BATH ROOMS:** 3 N/A **MAIDS ROOMS:** ■ PARKING SPACES: N/A

**LAYOUT TYPE: END LOT ■ FACING:** N/A **VIEWING: OTHER** 

**■ SELLING PRICE:** 