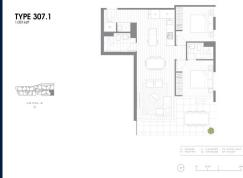

#### **RESIDENTIAL - CONDOMINIUM**

235 SPRINGVALE ROAD, GLEN WAVERLEY, VIC 3150, MELBOURNE, MELBOURNE, AUSTRALIA

**LISTING ID:** SGLD91952853 **TENURE: FREEHOLD** 

■ TITLE: N/A

■ SIZE BUILT-UP: 1.023SQFT (95SQM) SIZE LAND: 2.619AC (1.060HA)

■ NO. OF FLOORS: FLOOR/LEVEL: N/A - N/A **BED ROOMS:** 

**BATH ROOMS:** 2 **MAIDS ROOMS:** N/A ■ PARKING SPACES: N/A

**END LOT** LAYOUT TYPE: **■ FACING:** N/A **VIEWING: OTHER** 

**■ SELLING PRICE:** 

**■ COMPLETION YEAR:** 