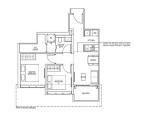

# **RESIDENTIAL - CONDOMINIUM** 732SQFT (68SQM) / CALL FOR PRICE!

+65 9729 8661

2 - Bedroom Classic / with Loft

## **RESIDENTIAL - CONDOMINIUM**

IRWELL HILL, IRWELL BANK ROAD, ORCHARD, **RIVER VALLEY, SINGAPORE 239588** 

**LISTING ID:** SGLD89128031 **TENURE: LEASEHOLD 99** 

TITLE: N/A

■ SIZE BUILT-UP: 732SQFT (68SQM) SIZE LAND: 3.160AC (1.279HA)

■ NO. OF FLOORS: 36

FLOOR/LEVEL: 36 - HIGH FLOOR

**BED ROOMS:** 2 **BATH ROOMS:** N/A **MAIDS ROOMS:** ■ PARKING SPACES: N/A **OTHER** LAYOUT TYPE: **■ FACING:** N/A **VIEWING: OTHER** 

**■ SELLING PRICE:** 