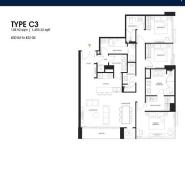

■ NO. OF FLOORS:

FLOOR/LEVEL: N/A - PENTHOUSE

**BED ROOMS:** 3 **BATH ROOMS:** 4 **MAIDS ROOMS:** ■ PARKING SPACES: N/A **OTHER** LAYOUT TYPE: **■ FACING:** N/A **VIEWING: OTHER** 

**■ SELLING PRICE:** 

**■ COMPLETION YEAR:** 2020