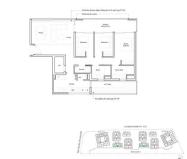

## RESIDENTIAL - CONDOMINIUM 1,345SQFT (125SQM) / CALL FOR PRICE!

3 - Bedroom Villa

TYPE CV1 -P 125 sqm | 1.345 sqff TYPE CV1 -L 146 sqm | 1.572 sqff

■ **NO. OF FLOORS**: 10

■ FLOOR/LEVEL: 1 - LOW FLOOR

■ BED ROOMS: 3
■ BATH ROOMS: 2
■ MAIDS ROOMS: N/A
■ PARKING SPACES: N/A
■ LAYOUT TYPE: OTHER
■ FACING: N/A
■ VIEWING: OTHER

■ SELLING PRICE: CALL FOR PRICE