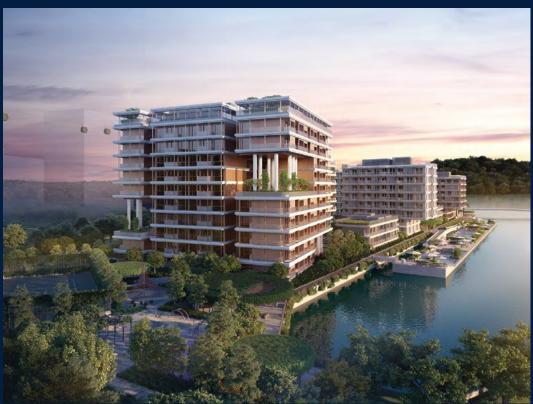

#### **RESIDENTIAL - CONDOMINIUM**

**HARBOURFRONT AVENUE, SINGAPORE 097993** 

■ LISTING ID: SGLD86577265 ■ TENURE: LEASEHOLD 99

■ TITLE: N/A

■ SIZE BUILT-UP: 1,345SQFT (125SQM)
■ SIZE LAND: 6.526AC (2.641HA)

#### THE REEF AT KING'S DOCK

Condominium for Sale: Partially furnished, 3 bedroom, 2 bathroom. Completed in 2025, this unit is in original condition. Tenure: Leasehold 99 Located in Singapore's district D04 near Harbourfront, Telok Blangah in the area Keppel (Central region).