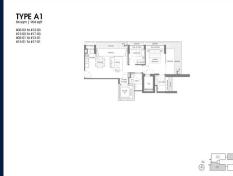

# **RESIDENTIAL - APARTMENT** 904SQFT (84SQM) / CALL FOR PRICE!

2 - Bedroom

## **RESIDENTIAL - APARTMENT**

61, CAIRNHILL CIRCLE, ORCHARD, RIVER VALLEY,

**SINGAPORE 229789** 

**LISTING ID:** SGLD85203230 **FREEHOLD TENURE:** 

TITLE: N/A

**SIZE BUILT-UP:** 904SQFT (84SQM) SIZE LAND: 16,243SQFT (1,509SQM)

■ NO. OF FLOORS: 18

FLOOR/LEVEL: N/A - N/A **BED ROOMS:** 2

**BATH ROOMS:** 2 **MAIDS ROOMS:** N/A ■ PARKING SPACES: N/A **OTHER** LAYOUT TYPE:

**■ FACING:** N/A **VIEWING: OTHER** 

**■ SELLING PRICE:** 

**■ COMPLETION YEAR:** 