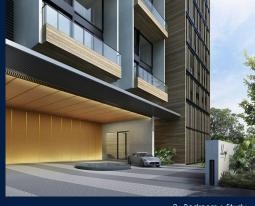

### **RESIDENTIAL - CONDOMINIUM**

65, LLOYD ROAD, ORCHARD, RIVER VALLEY,

**SINGAPORE 239114** 

**LISTING ID:** SGLD84912518 **TENURE: FREEHOLD** ■ TITLE:

N/A

**SIZE BUILT-UP:** 1.830SQFT (170SQM) SIZE LAND: 35,921SQFT (3,337SQM) ■ NO. OF FLOORS: 10

#### **LLOYD SIXTYFIVE**

Spacious 1,830sqft (170sqm), partially furnished, 2 bedroom, 2 bathroom Condominium for Sale. Completed in 2016, this end lot unit is in original condition. Others: Freehold, 1 other room(s) This property is currently vacant and ready to move in. Located in Singapore's district D09 near Orchard, River Valley in the area Orchard (Central region).