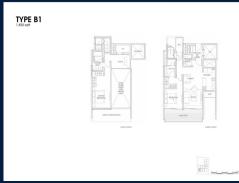

# **RESIDENTIAL - CONDOMINIUM** 1,830SQFT (170SQM) / CALL FOR PRICE!

2 - Bedroom + Study

FLOOR/LEVEL: N/A - N/A **BED ROOMS:** 2+1 **BATH ROOMS:** 2 **MAIDS ROOMS:** N/A ■ PARKING SPACES: N/A **END LOT LAYOUT TYPE:** 

**■ FACING:** N/A **VIEWING: OTHER** 

**■ SELLING PRICE:** 

**■ COMPLETION YEAR:** 