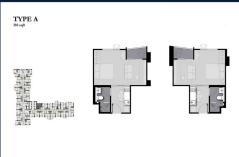

### **RESIDENTIAL - CONDOMINIUM**

CHOM PHON, CHATUCHAK, 10900, BANGKOK, BANGKOK, THAILAND

**LISTING ID:** SGLD81701752 **TENURE: FREEHOLD** 

TITLE: N/A

**SIZE BUILT-UP:** 310SQFT (29SQM) SIZE LAND: 7.512AC (3.040HA)

■ NO. OF FLOORS:

FLOOR/LEVEL: N/A - MIDDLE FLOOR

**BED ROOMS: BATH ROOMS:** N/A **MAIDS ROOMS:** ■ PARKING SPACES: N/A **OTHER** LAYOUT TYPE: **■ FACING:** N/A **VIEWING:** N/A

**■ SELLING PRICE:** 

**COMPLETION YEAR:** 