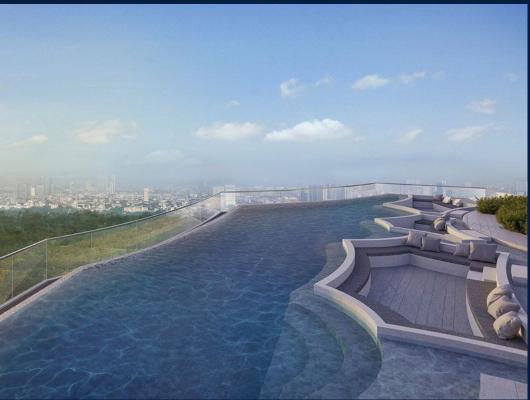

### LIFE LADPRAO VALLEY

Partially furnished, 1 bedroom, 1 bathroom Condominium for Sale. Completed in 2021, this unit is in original condition. Others: Freehold Location: Bangkok, Thailand

### **EXTERIOR FACILITIES**

- 24 Hours Security
- Business Centre
- Covered Car Park
- Function Room

VISIT THIS PROPERTY AT: https://www.propertylaunches.sg/property/SGLD81701752