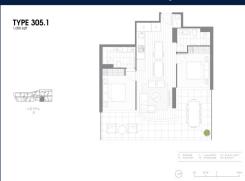

■ NO. OF FLOORS: 18
■ FLOOR/LEVEL: N/A - N/A
■ BED ROOMS: 2

■ BATH ROOMS: 2 ■ MAIDS ROOMS: N/A ■ PARKING SPACES: N/A

■ LAYOUT TYPE: REGULAR

■ FACING: N/A
■ VIEWING: OTHER

■ SELLING PRICE: CALL FOR PRICE

**■ COMPLETION YEAR:** 202

#### **SKY GARDEN**

Spacious 1,055sqft (98sqm), partially furnished, 2 bedroom, 2 bathroom Condominium for Sale. Completion in 2021, this unit is in original condition. Others: freehold This property is currently vacant and ready to move in. Location: Melbourne, Australia.