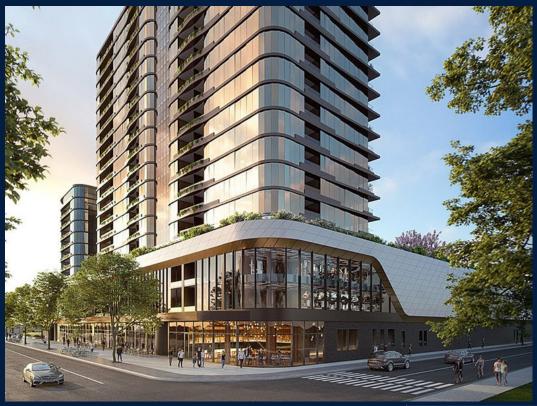

#### **RESIDENTIAL - CONDOMINIUM**

235 SPRINGVALE ROAD, GLEN WAVERLEY, VIC 3150, MELBOURNE, MELBOURNE, AUSTRALIA

■ LISTING ID: SGLD78950788
■ TENURE: FREEHOLD

■ TITLE: N/A

■ SIZE BUILT-UP: 1,055SQFT (98SQM)
■ SIZE LAND: 2.619AC (1.060HA)

■ NO. OF FLOORS: 18
■ FLOOR/LEVEL: N/A - N/A
■ BED ROOMS: 2

■ BATH ROOMS: 2 ■ MAIDS ROOMS: N/A ■ PARKING SPACES: N/A

■ LAYOUT TYPE: REGULAR

■ FACING: N/A
■ VIEWING: OTHER

■ SELLING PRICE: CALL FOR PRICE

**■ COMPLETION YEAR:** 202

#### **SKY GARDEN**

Spacious 1,055sqft (98sqm), partially furnished, 2 bedroom, 2 bathroom Condominium for Sale. Completion in 2021, this unit is in original condition. Others: freehold This property is currently vacant and ready to move in. Location: Melbourne, Australia.