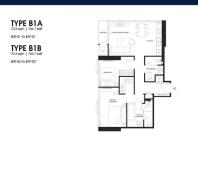

### **RESIDENTIAL - CONDOMINIUM**

8 ASOKE 10 SOI SUKHUMVIT 21, KLONGTOEY NUA KHET WATTHANA, KRUNG THEP MAHA NAKHON,

**LISTING ID:** SGLD77552580 **TENURE: FREEHOLD** 

TITLE: N/A

■ SIZE BUILT-UP: 757SQFT (70SQM) 17,222SQFT (1,600SQM) SIZE LAND:

■ NO. OF FLOORS: 40 FLOOR/LEVEL: N/A - N/A

**BED ROOMS:** 2 **BATH ROOMS:** 2 MAIDS ROOMS: N/A ■ PARKING SPACES: N/A **OTHER** LAYOUT TYPE: **■ FACING:** N/A

**VIEWING: OTHER ■ SELLING PRICE:** 

**■ COMPLETION YEAR:** 2020