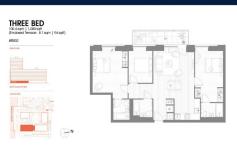

### RESIDENTIAL - APARTMENT 1,080SQFT (100SQM) / CALL FOR PRICE!

The Leonard: 3 - Bedroom

■ SIZE LAND: N/A
■ NO. OF FLOORS: 16

■ FLOOR/LEVEL: N/A - GROUND FLOOR

■ BED ROOMS: 3
■ BATH ROOMS: 3
■ MAIDS ROOMS: N/A
■ PARKING SPACES: N/A
■ LAYOUT TYPE: OTHER
■ FACING: N/A
■ VIEWING: OTHER

■ SELLING PRICE: CALL FOR PRICE