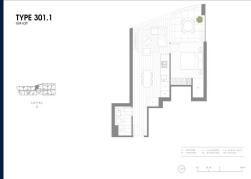

# RESIDENTIAL - CONDOMINIUM 624SQFT (58SQM) / CALL FOR PRICE!

Magnolia: 1 - Bedroom

## **RESIDENTIAL - CONDOMINIUM**

235 SPRINGVALE ROAD, GLEN WAVERLEY, VIC 3150, MELBOURNE, MELBOURNE, AUSTRALIA

■ LISTING ID: SGLD74252941 ■ TENURE: FREEHOLD

■ TITLE: N/A

■ **SIZE BUILT-UP:** 624SQFT (58SQM)
■ **SIZE LAND:** 2.619AC (1.060HA)

■ **NO. OF FLOORS**: 18

■ FLOOR/LEVEL: N/A - LOW FLOOR

■ BED ROOMS: 1
■ BATH ROOMS: 1
■ MAIDS ROOMS: N/A
■ PARKING SPACES: N/A

**■ LAYOUT TYPE**: REGULAR

■ FACING: N/A
■ VIEWING: OTHER

■ SELLING PRICE: CALL FOR PRICE