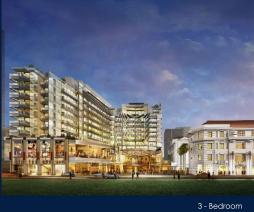

#### **EDEN RESIDENCES CAPITOL**

Spacious 2,982sqft (277sqm), partially furnished, 3 bedroom, 3 bathroom Condominium for Sale. Completed in 2015, this unit is in original condition. Others: Leasehold 99 This property is currently vacant and ready to move in. Located in Singapore's district D06 near City Hall, Clarke Quay in the area City Hall (Central region).