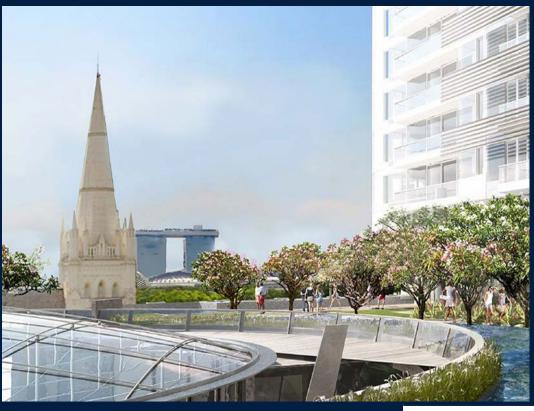

### **RESIDENTIAL - CONDOMINIUM**

11, STAMFORD ROAD, CITY HALL, CLARKE QUAY,

SINGAPORE 178884

■ LISTING ID: SGLD73105430 ■ TENURE: LEASEHOLD 99

■ TITLE: N/A

■ SIZE BUILT-UP: 2,982SQFT (277SQM)
■ SIZE LAND: 4.081AC (1.651HA)

#### **EDEN RESIDENCES CAPITOL**

Spacious 2,982sqft (277sqm), partially furnished, 3 bedroom, 3 bathroom Condominium for Sale. Completed in 2015, this unit is in original condition. Others: Leasehold 99 This property is currently vacant and ready to move in. Located in Singapore's district D06 near City Hall, Clarke Quay in the area City Hall (Central region).