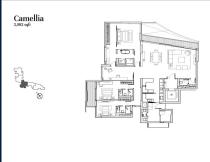

■ NO. OF FLOORS:

■ FLOOR/LEVEL: N/A - N/A

■ BED ROOMS: 3
■ BATH ROOMS: 3
■ MAIDS ROOMS: N/A
■ PARKING SPACES: N/A

**■ LAYOUT TYPE**: REGULAR

■ FACING: N/A
■ VIEWING: N/A

■ SELLING PRICE: CALL FOR PRICE

**■ COMPLETION YEAR:** 20

#### **EDEN RESIDENCES CAPITOL**

Spacious 2,982sqft (277sqm), partially furnished, 3 bedroom, 3 bathroom Condominium for Sale. Completed in 2015, this unit is in original condition. Others: Leasehold 99 This property is currently vacant and ready to move in. Located in Singapore's district D06 near City Hall, Clarke Quay in the area City Hall (Central region).