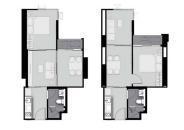

#### **RESIDENTIAL - CONDOMINIUM**

RATCHAPRUEK ROAD, TALAT PHLU, THON BURI, 10600, BANGKOK, BANGKOK, THAILAND

LISTING ID: TENURE: TITLE: SIZE BUILT-UP: SIZE LAND: ■ NO. OF FLOORS: FLOOR/LEVEL: BED ROOMS: BATH ROOMS: MAIDS ROOMS: PARKING SPACES: LAYOUT TYPE: FACING: VIEWING: SELLING PRICE: COMPLETION YEAR:

CONDITION:

FURNISHING: LISTING DATE: SGLD73104160 FREEHOLD N/A 377SQFT (35SQM) 3.212AC (1.300HA) 40 N/A - N/A 1 1 N/A N/A OTHER N/A OTHER

2022 **ORIGINAL CONDITION** PARTIALLY FURNISHED MAY 12, 2021