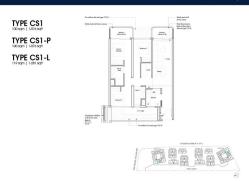

■ NO. OF FLOORS: 10

■ FLOOR/LEVEL: 4 - MIDDLE FLOOR

■ BED ROOMS: 3+1
■ BATH ROOMS: 2
■ MAIDS ROOMS: N/A
■ PARKING SPACES: N/A
■ LAYOUT TYPE: OTHER
■ FACING: N/A
■ VIEWING: OTHER

■ SELLING PRICE: CALL FOR PRICE

#### **RESIDENTIAL - CONDOMINIUM**

**HARBOURFRONT AVENUE, SINGAPORE 097993** 

■ LISTING ID: SGLD69351398 ■ TENURE: LEASEHOLD 99

■ TITLE: N/A

■ SIZE BUILT-UP: 1,076SQFT (100SQM)
■ SIZE LAND: 6.526AC (2.641HA)