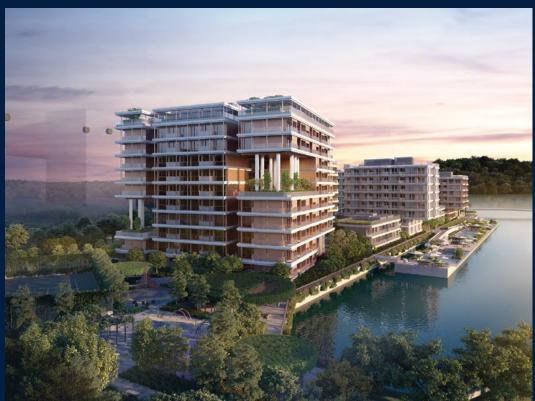

#### THE REEF AT KING'S DOCK

Condominium for Sale: Partially furnished, 3 bedroom, 2 bathroom + study. Completed in 2025, this unit is in original condition. Tenure: Leasehold 99 Located in Singapore's district D04 near Harbourfront, Telok Blangah in the area Keppel (Central region).

#### **RESIDENTIAL - CONDOMINIUM**

**HARBOURFRONT AVENUE, SINGAPORE 097993** 

■ LISTING ID: SGLD69351398 ■ TENURE: LEASEHOLD 99

■ TITLE: N/A

■ SIZE BUILT-UP: 1,076SQFT (100SQM)
■ SIZE LAND: 6.526AC (2.641HA)