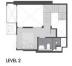

# **RESIDENTIAL - CONDOMINIUM** 538SQFT (50SQM) / CALL FOR PRICE!

1 - Bedroom Duplex

TYPE C

## **RESIDENTIAL - CONDOMINIUM**

486, PHETCHABURI ROAD, KHWAENG THANON PHETCHABURI, KHET RATCHATHEWI, 10400,

**LISTING ID:** SGLD67562107 **TENURE: FREEHOLD** 

■ TITLE: N/A

**SIZE BUILT-UP:** 538SQFT (50SQM) SIZE LAND: 21.745AC (8.800HA)

■ NO. OF FLOORS: 50 FLOOR/LEVEL: N/A - N/A

**BED ROOMS: BATH ROOMS:** 2 **MAIDS ROOMS:** N/A ■ PARKING SPACES: N/A **OTHER** LAYOUT TYPE:

**■ FACING:** N/A **VIEWING:** N/A

**■ SELLING PRICE:** 

**COMPLETION YEAR:** 2022