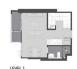

# **RESIDENTIAL - CONDOMINIUM** 538SQFT (50SQM) / CALL FOR PRICE!

1 - Bedroom Duplex

TYPE C

## **RESIDENTIAL - CONDOMINIUM**

486, PHETCHABURI ROAD, KHWAENG THANON PHETCHABURI, KHET RATCHATHEWI, 10400,

**LISTING ID:** SGLD67562107 **TENURE: FREEHOLD** 

■ TITLE: N/A

**SIZE BUILT-UP:** 538SQFT (50SQM) SIZE LAND: 21.745AC (8.800HA)

■ NO. OF FLOORS: 50 FLOOR/LEVEL: N/A - N/A

**BED ROOMS: BATH ROOMS:** 2 **MAIDS ROOMS:** N/A ■ PARKING SPACES: N/A **OTHER** LAYOUT TYPE:

**■ FACING:** N/A **VIEWING:** N/A

**■ SELLING PRICE:** 

**COMPLETION YEAR:** 2022