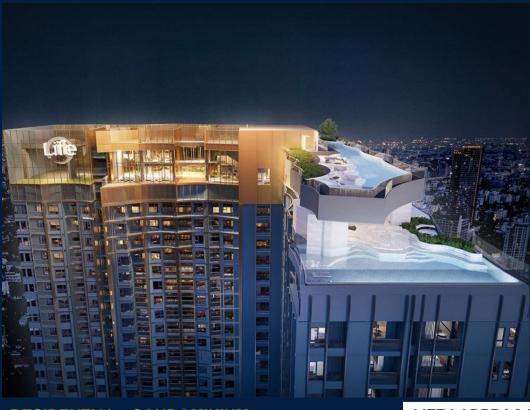

#### LIFE LADPRAO VALLEY

Unfurnished, 1 bedroom, 1 bathroom Condominium for Sale. Completed in 2021, this unit is partially renovated. Others: Freehold Location: Bangkok, Thailand

#### **EXTERIOR FACILITIES**

- 24 Hours Security
- Business Centre
- Covered Car Park
- Function Room

**Huttons**®

QRgeodéound o

Scan QR Code Call for Viewing

+65-97298661

VISIT THIS PROPERTY AT: https://www.propertylaunches.sg/property/SGLD67052330