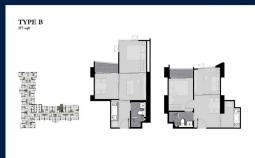

### **RESIDENTIAL - CONDOMINIUM** 377SQFT (35SQM) / CALL FOR PRICE!

1 - Bedroom

#### **RESIDENTIAL - CONDOMINIUM**

CHOM PHON, CHATUCHAK, 10900, BANGKOK, BANGKOK, THAILAND

**LISTING ID:** SGLD67052330 **TENURE: FREEHOLD** 

TITLE: N/A

**SIZE BUILT-UP:** 377SQFT (35SQM) SIZE LAND: 7.512AC (3.040HA)

■ NO. OF FLOORS:

FLOOR/LEVEL: N/A - MIDDLE FLOOR

**BED ROOMS: BATH ROOMS: MAIDS ROOMS:** N/A ■ PARKING SPACES: N/A **OTHER LAYOUT TYPE: ■ FACING:** N/A **VIEWING:** N/A

**■ SELLING PRICE:** 

**COMPLETION YEAR:** 