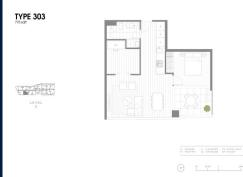

■ NO. OF FLOORS:

FLOOR/LEVEL: N/A - LOW FLOOR

**BED ROOMS:** 1+1 **BATH ROOMS: MAIDS ROOMS:** N/A ■ PARKING SPACES: N/A

**REGULAR** LAYOUT TYPE:

**■ FACING:** N/A **VIEWING:** N/A

**■ SELLING PRICE:** 

**■ COMPLETION YEAR:** 