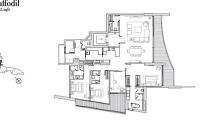

# 🗌 +65 9729 8661

3 - Bedroom

Daffodil

COMPLETION YEAR:

CONDITION:

FURNISHING:

LISTING DATE:

SGLD63154155 **LEASEHOLD 99** N/A 3.035SQFT (282SQM) 4.081AC (1.651HA) 9 N/A - N/A 3+13 N/A N/A REGULAR N/A N/A