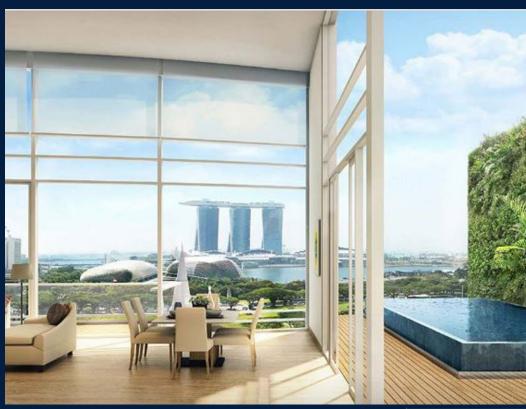

### EDEN RESIDENCES CAPITOL

Spacious 3,035sqft (282sqm), partially furnished, 3 bedroom, 3 bathroom Condominium for Sale. Completed in 2015, this unit is in original condition. Others: Leasehold 99, 1 other room(s) This property is currently vacant and ready to move in. Located in Singapore's district D06 near City Hall, Clarke Quay in the area City Hall (Central region).

#### **OTHER INTERIOR FEATURES**

- Cooker Hob/Hood
- Drver
- **EXTERIOR FACILITIES**
- 24 Hours Security
- Landscaped Garden

- Balcony
- Dishwasher
- Fridge
- Covered Car Park
- Swimming Pool

VISIT THIS PROPERTY AT: https://www.propertylaunches.sg/property/SGLD63154155