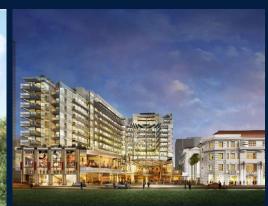

### EDEN RESIDENCES CAPITOL

Spacious 3,035sqft (282sqm), partially furnished, 3 bedroom, 3 bathroom Condominium for Sale. Completed in 2015, this unit is in original condition. Others: Leasehold 99, 1 other room(s) This property is currently vacant and ready to move in. Located in Singapore's district D06 near City Hall, Clarke Quay in the area City Hall (Central region).