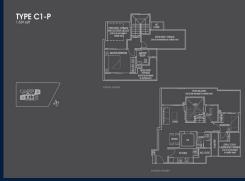

#### **RESIDENTIAL - CONDOMINIUM**

26, NEWTON ROAD, NEWTON, NOVENA, SINGAPORE 307957

**LISTING ID:** SGLD60341319 **TENURE: FREEHOLD** ■ TITLE: N/A

**SIZE BUILT-UP:** 1,539SQFT (143SQM) SIZE LAND: 37,577SQFT (3,491SQM)

■ NO. OF FLOORS: 26

FLOOR/LEVEL: 25 - PENTHOUSE

**BED ROOMS:** 2+1 **BATH ROOMS:** 2 **MAIDS ROOMS:** N/A ■ PARKING SPACES: N/A **CORNER LAYOUT TYPE:** 

**NORTH ■ FACING: VIEWING: OTHER** 

**■ SELLING PRICE:** 

#### **26 NEWTON**

Spacious 1,539sqft (143sqm), partially furnished, 2 bedroom, 2 bathroom Condominium for Sale. Completed in 2016, this penthouse corner unit is in original condition. Others: Freehold, facing north, 1 other room(s) This property is currently vacant and ready to move in. Located in Singapore's district D11 near Newton, Novena in the area Newton (Central region).