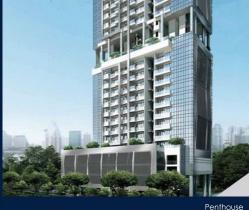

#### **RESIDENTIAL - CONDOMINIUM**

26, NEWTON ROAD, NEWTON, NOVENA, SINGAPORE 307957

**LISTING ID:** SGLD60341319 **TENURE: FREEHOLD** ■ TITLE: N/A

**SIZE BUILT-UP:** 1,539SQFT (143SQM) SIZE LAND: 37,577SQFT (3,491SQM)

■ NO. OF FLOORS: 26

FLOOR/LEVEL: 25 - PENTHOUSE

**BED ROOMS:** 2+1 **BATH ROOMS:** 2 **MAIDS ROOMS:** N/A ■ PARKING SPACES: N/A **CORNER LAYOUT TYPE:** 

**NORTH ■ FACING: VIEWING: OTHER** 

**■ SELLING PRICE:** 

#### **26 NEWTON**

Spacious 1,539sqft (143sqm), partially furnished, 2 bedroom, 2 bathroom Condominium for Sale. Completed in 2016, this penthouse corner unit is in original condition. Others: Freehold, facing north, 1 other room(s) This property is currently vacant and ready to move in. Located in Singapore's district D11 near Newton, Novena in the area Newton (Central region).