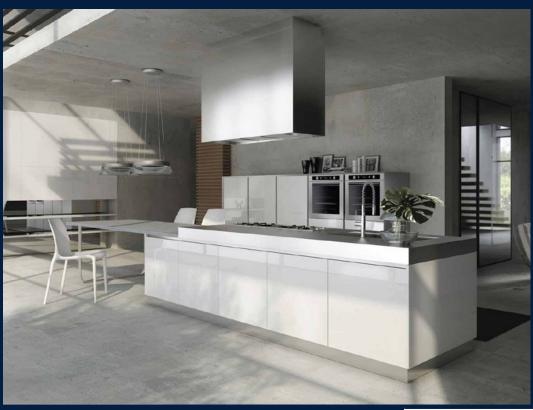

#### **26 NEWTON**

Spacious 1,539sqft (143sqm), partially furnished, 2 bedroom, 2 bathroom Condominium for Sale. Completed in 2016, this penthouse corner unit is in original condition. Others: Freehold, facing north, 1 other room(s) This property is currently vacant and ready to move in. Located in Singapore's district D11 near Newton, Novena in the area Newton (Central region).

#### **INTERIOR FACILITIES**

Air-Conditioning

Balcony

Internet Connection

Jacuzzi

Private Garden

#### **OTHER INTERIOR FEATURES**

Cooker Hob/Hood

Dishwasher

Dryer

Fridge