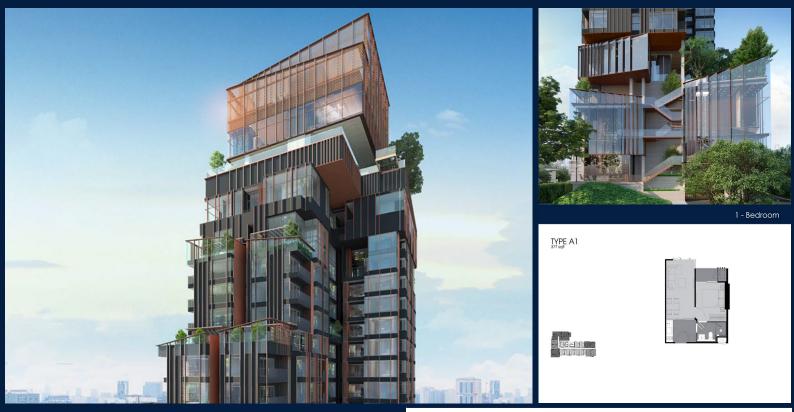

# **RESIDENTIAL - CONDOMINIUM** 377SQFT (35SQM) / CALL FOR PRICE!

## **RESIDENTIAL - CONDOMINIUM**

SOI SUKHUMVIT 63 (EKAMAI), KHLONG TAN NUEA, WATTHANA, 10250, BANGKOK, BANGKOK, THAILAND

LISTING ID: TENURE: TITLE: SIZE BUILT-UP: SIZE LAND: ■ NO. OF FLOORS: FLOOR/LEVEL: BED ROOMS: BATH ROOMS: MAIDS ROOMS: PARKING SPACES: LAYOUT TYPE: FACING: VIEWING: SELLING PRICE: **COMPLETION YEAR:** 

CONDITION:

FURNISHING:

LISTING DATE:

SGLD56812000 FREEHOLD N/A 377SQFT (35SQM) 33.251AC (13.456HA) 32 N/A - N/A 1 1 N/A N/A OTHER N/A N/A 2021

**ORIGINAL CONDITION** PARTIALLY FURNISHED MAY 17, 2021

### **RHYTHM EKKAMAI ESTATE**

Partially furnished, 1 bedroom, 1 bathroom Condominium for Sale. Completed in 2021, this unit is in original condition. Others: Freehold Location: Bangkok, Thailand