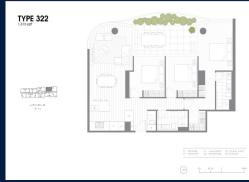

## RESIDENTIAL - CONDOMINIUM 1,313SQFT (122SQM) / CALL FOR PRICE!

Magnolia: 3 - Bedroom

#### **RESIDENTIAL - CONDOMINIUM**

235 SPRINGVALE ROAD, GLEN WAVERLEY, VIC 3150, MELBOURNE, MELBOURNE, AUSTRALIA

■ LISTING ID: SGLD50016468
■ TENURE: FREEHOLD

■ TITLE: N/A

■ SIZE BUILT-UP: 1,313SQFT (122SQM)
■ SIZE LAND: 2.619AC (1.060HA)

■ NO. OF FLOORS: 18
■ FLOOR/LEVEL: N/A - N/A
■ BED ROOMS: 3

■ BATH ROOMS: 2 ■ MAIDS ROOMS: N/A ■ PARKING SPACES: N/A

■ LAYOUT TYPE: REGULAR

■ FACING: N/A
■ VIEWING: OTHER

■ SELLING PRICE: CALL FOR PRICE

**■ COMPLETION YEAR:** 202