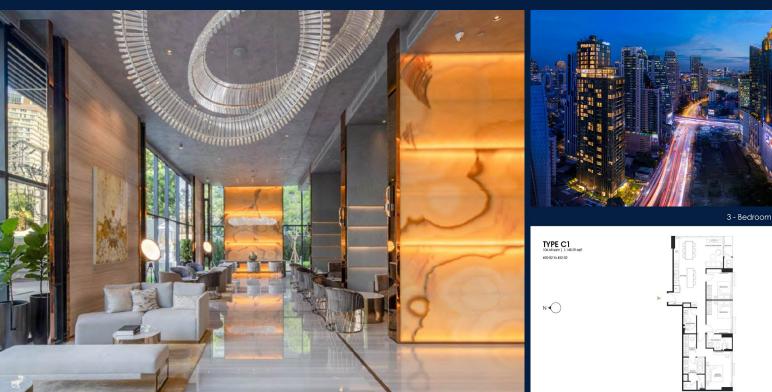

#### FOR SALE **RESIDENTIAL - CONDOMINIUM** 1,148SQFT (107SQM) / CALL FOR PRICE!

#### **RESIDENTIAL - CONDOMINIUM** 8 ASOKE 10 SOI SUKHUMVIT 21, KLONGTOEY NUA

KHET WATTHANA, KRUNG THEP MAHA NAKHON, SGLD49329618

N/A

FREEHOLD

LISTING ID: TENURE: TITLE: SIZE BUILT-UP: SIZE LAND: ■ NO. OF FLOORS: FLOOR/LEVEL: BED ROOMS: BATH ROOMS: MAIDS ROOMS: PARKING SPACES: LAYOUT TYPE: FACING: VIEWING:

SELLING PRICE:

**CONDITION:** 

FURNISHING:

LISTING DATE:

**COMPLETION YEAR:** 

1,148SQFT (107SQM) 17,222SQFT (1,600SQM) 40 N/A - HIGH FLOOR 3 3 N/A N/A OTHER N/A OTHER

2020 **ORIGINAL CONDITION FULLY FURNISHED** FEB 15, 2022

## **CELES ASOKE**

Condominium for Sale: Fully furnished, 3 bedroom, 3 bathroom. Completed in 2020, this unit is in original condition. Tenure: Freehold