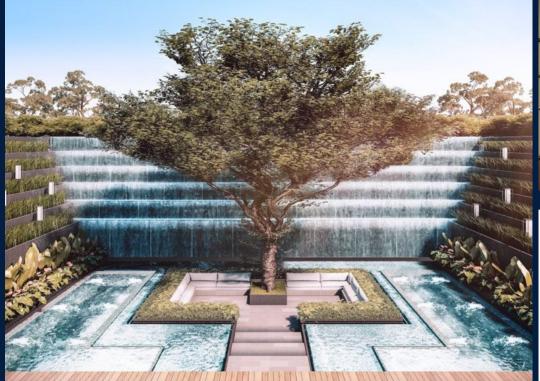

#### **EXTERIOR FACILITIES**

- 24 Hours Security
- Jacuzzi

- Balcony
- Walk-In-Wardrobe
- Dishwasher
- Fridge
- Covered Car Park
- Landscaped Garden

VISIT THIS PROPERTY AT: https://www.propertylaunches.sg/property/SGLD41282915