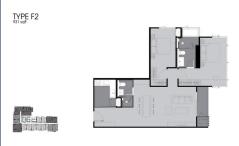

# **RESIDENTIAL - CONDOMINIUM** 931SQFT (86SQM) / CALL FOR PRICE!

2 - Bedroom

### **RESIDENTIAL - CONDOMINIUM**

SOI SUKHUMVIT 63 (EKAMAI), KHLONG TAN NUEA, WATTHANA, 10250, BANGKOK, BANGKOK, THAILAND

SGLD39609680 **LISTING ID: TENURE: FREEHOLD** ■ TITLE: N/A

**SIZE BUILT-UP:** 931SQFT (86SQM) SIZE LAND: 33.251AC (13.456HA)

■ NO. OF FLOORS: 32 FLOOR/LEVEL: N/A - N/A

**BED ROOMS:** 2 **BATH ROOMS:** 2 **MAIDS ROOMS:** N/A ■ PARKING SPACES: N/A **OTHER** LAYOUT TYPE: **■ FACING:** N/A

**VIEWING:** N/A

**■ SELLING PRICE:** 

**■ COMPLETION YEAR:** 