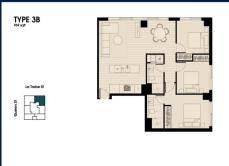

# **RESIDENTIAL - CONDOMINIUM** 969SQFT (90SQM) / CALL FOR PRICE!

3 - Bedroom

## **RESIDENTIAL - CONDOMINIUM**

318 QUEEN STREET, 3000, MELBOURNE, **MELBOURNE, AUSTRALIA** 

**LISTING ID:** SGLD39458090 **TENURE: FREEHOLD** 

TITLE: N/A

**SIZE BUILT-UP:** 969SQFT (90SQM) SIZE LAND: 7,276SQFT (676SQM)

■ NO. OF FLOORS: 48

FLOOR/LEVEL: 44 - HIGH FLOOR

**BED ROOMS:** 3 **BATH ROOMS:** 2 **MAIDS ROOMS:** N/A ■ PARKING SPACES: N/A **CORNER** LAYOUT TYPE: **■ FACING:** N/A

**VIEWING: OTHER** 

**■ SELLING PRICE:** 

#### **PARAGON QUEEN STREET**

Spacious 969sqft (90sqm), partially furnished, 3 bedroom, 2 bathroom Condominium for Sale. Completed in 2020, this high floor corner unit is in original condition. Others: Freehold This property is currently vacant and ready to move in. Location: Melbourne, Australia.