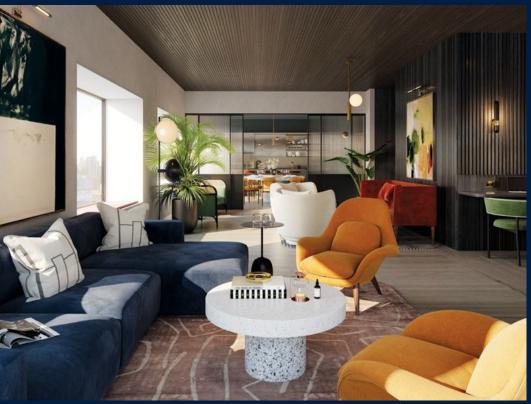

#### **RIVERSCAPE - THE LYLE**

Apartment for Sale: Partially furnished, 2 bedroom, 2 bathroom. Completion in 2024, this corner unit is in original condition. Tenure: Leasehold 999

#### **INTERIOR FACILITIES**

Air-Conditioning

Balcony

Bathtub

Cable TV

Fiber-Internet

### **OTHER INTERIOR FEATURES**

Cooker Hob/Hood

Dishwasher

Dryer

Fridge

## **EXTERIOR FACILITIES**

24 Hours Security

Clubhouse

QRgeodéound o

Scan QR Code Call for Viewing

+65-97298661

Covered Car Park

Jacuzzi