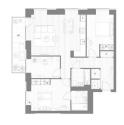

# **RESIDENTIAL - APARTMENT** 947SQFT (88SQM) / CALL FOR PRICE!

The Lyle: 2 - Bedroom + Study

# **RESIDENTIAL - APARTMENT**

**DEANSTON WHARF, BRADFIELD ROAD,** SILVERTOWN, E16 2AX, LONDON, LONDON, UNITED

**LISTING ID:** SGLD36992743 **TENURE: LEASEHOLD 999** 

■ TITLE: N/A

**SIZE BUILT-UP:** 947SQFT (88SQM)

SIZE LAND: N/A ■ NO. OF FLOORS: 16 FLOOR/LEVEL: N/A - N/A **BED ROOMS:** 2+1 **BATH ROOMS:** 2 **MAIDS ROOMS:** N/A ■ PARKING SPACES: N/A **CORNER LAYOUT TYPE:** 

**■ FACING:** N/A **VIEWING: OTHER** 

**■ SELLING PRICE:** 