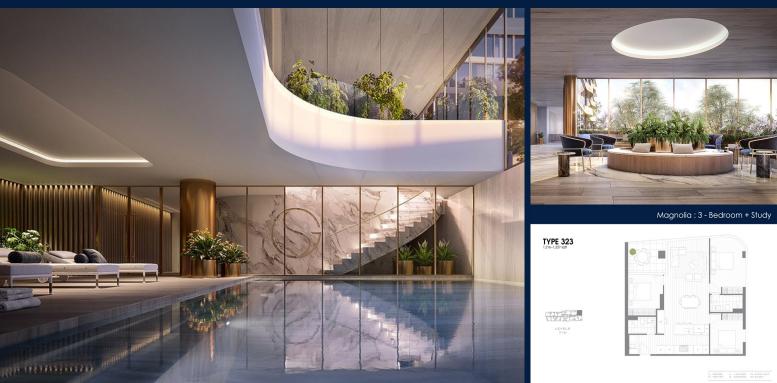

#### **SKY GARDEN**

Spacious 1,216sqft (113sqm), partially furnished, 3 bedroom, 2 bathroom Condominium for Sale. Completion in 2021, this corner unit is in original condition. Others: freehold This property is currently vacant and ready to move in. Location: Melbourne, Australia.

#### **INTERIOR FACILITIES**

- Air-Conditioning
- Balcony

#### **OTHER INTERIOR FEATURES**

- Cooker Hob/Hood
- **EXTERIOR FACILITIES**
- 24 Hours Security
- Covered Car Park

- Fridge
- Business Centre
- Function Room

VISIT THIS PROPERTY AT: https://www.propertylaunches.sg/property/SGLD36387258