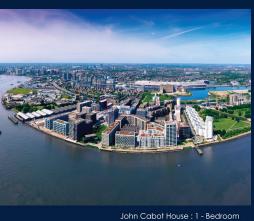

#### NORTH WOOLWICH ROAD, LONDON, E16 2BG, LONDON, LONDON, UNITED KINGDOM

LISTING ID: TENURE: TITLE: SIZE BUILT-UP: SIZE LAND: NO. OF FLOORS: FLOOR/LEVEL: BED ROOMS: BATH ROOMS: MAIDS ROOMS: PARKING SPACES: LAYOUT TYPE:

### **ROYAL WHARF**

Partially furnished, 1 bedroom, 1 bathroom Apartment for Sale. Completion in 2017, this ground floor unit is in original condition. Others: leasehold 999 This property is currently vacant and ready to move in. Block: John Cabot Location: London, United Kingdom.