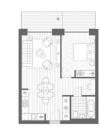

## **RESIDENTIAL - APARTMENT** 540SQFT (50SQM) / CALL FOR PRICE!

+65 9729 8661

13C GF.02

C Cupiboard W Wardrobe FF Fridge Freeze WH Washes/Drye 8 Balcony

#### NORTH WOOLWICH ROAD, LONDON, E16 2BG, LONDON, LONDON, UNITED KINGDOM

LISTING ID: TENURE: TITLE: SIZE BUILT-UP: SIZE LAND: NO. OF FLOORS: FLOOR/LEVEL: BED ROOMS: BATH ROOMS: MAIDS ROOMS: PARKING SPACES: LAYOUT TYPE:

FACING:

VIEWING:

CONDITION:

FURNISHING:

LISTING DATE:

SELLING PRICE:

COMPLETION YEAR:

SGLD34459908 **LEASEHOLD 999** N/A 540SQFT (50SQM) N/A 7 N/A - GROUND FLOOR N/A N/A REGULAR N/A OTHER