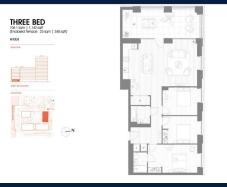

### RESIDENTIAL - APARTMENT 1,142SQFT (106SQM) / CALL FOR PRICE!

The Lyle: 3 - Bedroom

#### **RESIDENTIAL - APARTMENT**

DEANSTON WHARF, BRADFIELD ROAD,

SILVERTOWN, E16 2AX, LONDON, LONDON, UNITED

■ LISTING ID: SGLD30492035 ■ TENURE: LEASEHOLD 999

■ TITLE: N/A

■ **SIZE BUILT-UP:** 1,142SQFT (106SQM)

■ SIZE LAND: N/A
■ NO. OF FLOORS: 16

■ FLOOR/LEVEL: N/A - GROUND FLOOR

■ BED ROOMS: 3
■ BATH ROOMS: 2
■ MAIDS ROOMS: N/A
■ PARKING SPACES: N/A
■ LAYOUT TYPE: CORNER

■ FACING: N/A
■ VIEWING: OTHER

■ SELLING PRICE: CALL FOR PRICE