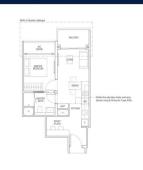

## **RESIDENTIAL - CONDOMINIUM**

IRWELL HILL, IRWELL BANK ROAD, ORCHARD, **RIVER VALLEY, SINGAPORE 239588** 

**LISTING ID:** SGLD28478548 **■ TENURE: LEASEHOLD 99** 

■ TITLE: N/A

■ SIZE BUILT-UP: 646SQFT (60SQM) SIZE LAND: 3.160AC (1.279HA)

■ NO. OF FLOORS:

FLOOR/LEVEL: 36 - HIGH FLOOR

**BED ROOMS:** 1+1 **BATH ROOMS: MAIDS ROOMS:** N/A ■ PARKING SPACES: N/A

**LAYOUT TYPE: REGULAR** 

**■ FACING:** N/A **VIEWING: OTHER** 

**■ SELLING PRICE:** 