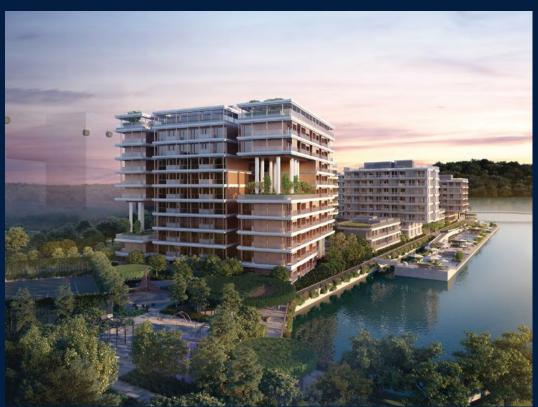

#### **RESIDENTIAL - CONDOMINIUM**

**HARBOURFRONT AVENUE, SINGAPORE 097993** 

■ LISTING ID: SGLD27050083 ■ TENURE: LEASEHOLD 99

■ TITLE: N/A

■ SIZE BUILT-UP: 1,216SQFT (113SQM)
■ SIZE LAND: 6.526AC (2.641HA)

#### THE REEF AT KING'S DOCK

Condominium for Sale: Partially furnished, 3 bedroom, 2 bathroom. Completed in 2025, this unit is in original condition. Tenure: Leasehold 99 Located in Singapore's district D04 near Harbourfront, Telok Blangah in the area Keppel (Central region).