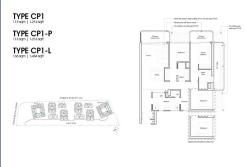

## RESIDENTIAL - CONDOMINIUM 1,216SQFT (113SQM) / CALL FOR PRICE!

3 - Bedroom Premium

**■ NO. OF FLOORS:** 10

■ FLOOR/LEVEL: 9 - HIGH FLOOR

■ BED ROOMS: 3
■ BATH ROOMS: 2
■ MAIDS ROOMS: N/A
■ PARKING SPACES: N/A

■ LAYOUT TYPE: REGULAR

■ FACING: N/A
■ VIEWING: OTHER

■ SELLING PRICE: CALL FOR PRICE