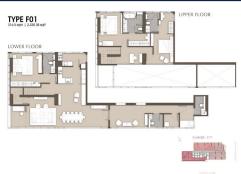

# RESIDENTIAL - CONDOMINIUM 2,330SQFT (216SQM) / CALL FOR PRICE!

+65 9729 8661

COMPLETION YEAR:

CONDITION:

FURNISHING:

LISTING DATE:

SGLD26972937 FREEHOLD N/A 2,330SQFT (216SQM) 43,107SQFT (4,005SQM) 37 N/A - N/A 3+2 5 2 N/A OTHER N/A OTHER N/A OTHER CALL FOR PRICEI 2023

ORIGINAL CONDITION PARTIALLY FURNISHED NOV 01, 2021