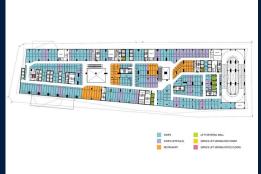

#### **COMMERCIAL - RETAIL**

VILLAGE NO.14 SAM DACH HUN SEN ROAD, TONLE BASSAC COMMUNE, CHAMKARMORN DISTRICT,

**LISTING ID:** SGLD23213631 **TENURE: FREEHOLD** 

■ TITLE: N/A

**SIZE BUILT-UP:** 183SQFT (17SQM) SIZE LAND: 3.131AC (1.267HA)

■ NO. OF FLOORS:

FLOOR/LEVEL: 2 - MIDDLE FLOOR

PARKING SPACES: N/A

**LAYOUT TYPE: REGULAR FACING:** N/A

**■ VIEWING: OTHER** 

**SELLING PRICE:** 

**■ COMPLETION YEAR:** 2020

**ORIGINAL CONDITION CONDITION:** 

#### THE PEAK SHOPPES

Retail Lot for Sale Completed in 2020, this unit is in original condition. Tenure: Freehold Located in Cambodia: Village No.14 Sam Dach Hun Sen Road, Tonle Bassac Commune, Chamkarmorn District