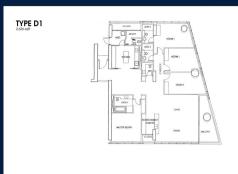

■ NO. OF FLOORS: N/A

FLOOR/LEVEL: N/A - MIDDLE FLOOR

**BED ROOMS:** 4+1 **BATH ROOMS:** 3 **MAIDS ROOMS:** N/A ■ PARKING SPACES: N/A

**REGULAR** LAYOUT TYPE:

**■ FACING:** N/A **VIEWING: OTHER** 

**■ SELLING PRICE:** 

### **REFLECTIONS AT KEPPEL BAY**

Spacious 2,626sqft (244sqm), partially furnished, 4 bedroom, 3 bathroom Condominium for Sale. Completed in 2011, this middle floor unit is in original condition. Others: Leasehold 99, 1 other room(s) This property is currently vacant and ready to move in. Located in Singapore's district D04 near Harbourfront, Telok Blangah in the area Keppel (Central region).