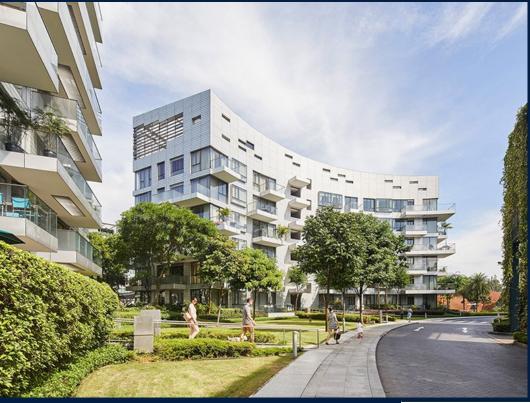

# **RESIDENTIAL - CONDOMINIUM**

REFLECTIONS AT KEPPEL BAY, 1, KEPPEL BAY VIEW, HARBOURFRONT, TELOK BLANGAH,

**LISTING ID:** SGLD09090355 TENURE: **LEASEHOLD 99** 

■ TITLE: N/A

■ SIZE BUILT-UP: 2.626SQFT (244SQM) SIZE LAND: 20.757AC (8.400HA)

### **REFLECTIONS AT KEPPEL BAY**

Spacious 2,626sqft (244sqm), partially furnished, 4 bedroom, 3 bathroom Condominium for Sale. Completed in 2011, this middle floor unit is in original condition. Others: Leasehold 99, 1 other room(s) This property is currently vacant and ready to move in. Located in Singapore's district D04 near Harbourfront, Telok Blangah in the area Keppel (Central region).