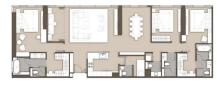

### **RESIDENTIAL - CONDOMINIUM** 1,938SQFT (180SQM) / CALL FOR PRICE!

TYPE PO1

#### **RESIDENTIAL - CONDOMINIUM**

SUKHUMVIT ROAD, PHRA KHANONG NUA, WATTHANA DISTRICT, 10110, BANGKOK, BANGKOK,

SGLD08522804 **LISTING ID: TENURE: FREEHOLD** 

■ TITLE: N/A

**SIZE BUILT-UP:** 1.938SQFT (180SQM) SIZE LAND: 43,107SQFT (4,005SQM)

■ NO. OF FLOORS: 37

FLOOR/LEVEL: N/A - PENTHOUSE

**BED ROOMS:** 3+2 **BATH ROOMS:** 5 **MAIDS ROOMS:** ■ PARKING SPACES: N/A **LAYOUT TYPE: OTHER ■ FACING:** N/A **VIEWING: OTHER** 

**■ SELLING PRICE:** 