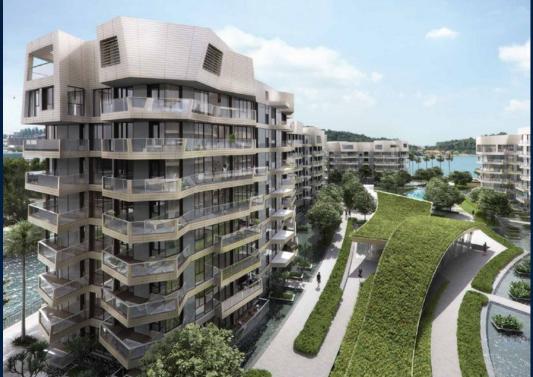

#### CORALS AT KEPPEL BAY, 1, KEPPEL BAY DRIVE, HARBOURFRONT, TELOK BLANGAH, SINGAPORE

LISTING ID: TENURE: TITLE: SIZE BUILT-UP: SIZE LAND: NO. OF FLOORS: FLOOR/LEVEL: BED ROOMS: BATH ROOMS: MAIDS ROOMS: PARKING SPACES: LAYOUT TYPE: FACING: VIEWING: SELLING PRICE: COMPLETION YEAR:

CONDITION:

FURNISHING:

LISTING DATE:

SGLD05007621 LEASEHOLD 99 N/A 2,637SQFT (245SQM) 9.642AC (3.902HA) N/A N/A - N/A 4+1 4 N/A N/A OTHER N/A OTHER CALL FOR PRICE!

2018 ORIGINAL CONDITION PARTIALLY FURNISHED JAN 17, 2023

## CORALS AT KEPPEL BAY

Spacious 2,637sqft (245sqm), partially furnished, 4 bedroom, 4 bathroom Condominium for Sale. Completed in 2018, this unit is in original condition. Others: Leasehold 99, 1 other room(s) This property is currently vacant and ready to move in. Located in Singapore's district D04 near Harbourfront, Telok Blangah in the area Keppel (Central region).