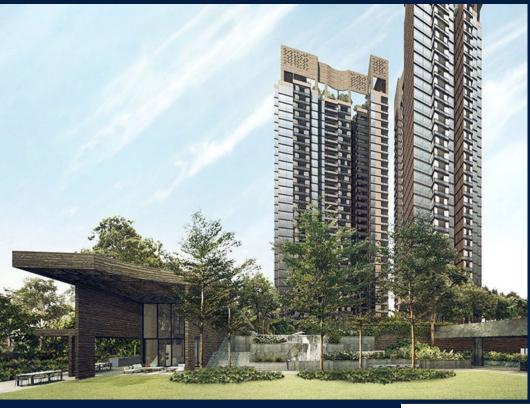

### **MARTIN MODERN**

Spacious 1,733sqft (161sqm), partially furnished, 4 bedroom, 3 bathroom Condominium for Sale. Completed in 2020, this middle floor unit. Others: leasehold 99Located in Singapore's district D09 near Orchard, River Valley in the area Orchard (Central region).

### **EXTERIOR FACILITIES**

Clubhouse

Jacuzzi

Swimming Pool

• Tennis Courts

VISIT THIS PROPERTY AT: https://www.propertylaunches.sg/property/SGLA27312960